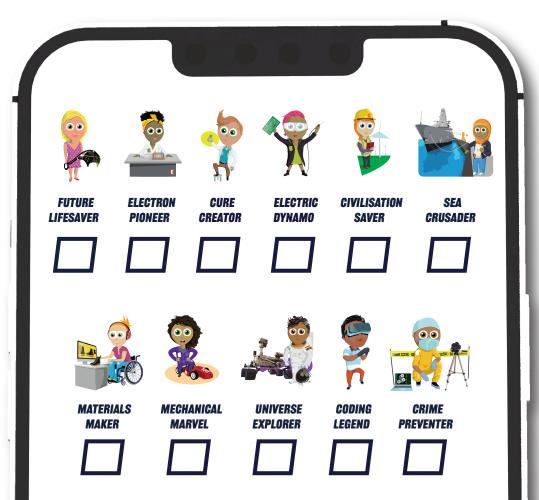

## QUESTION 2 TAKE THE MEET THE FUTURE YOU CAREERS OUIZ

What are your results? Tick or tally which characters you get in the guiz