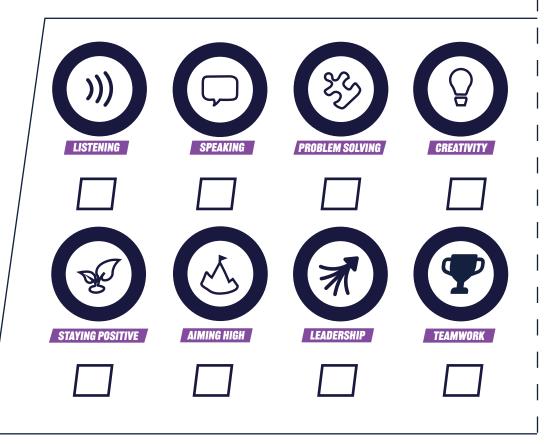

#### **WHAT SKILLS DO YOU THINK ARE IMPORTANT FOR A STEM CAREER?**

Tick 3 skills you think are most important as a scientist or engineer